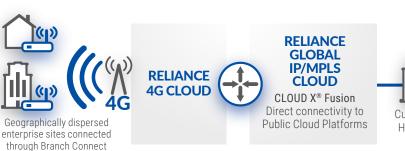

## **HOW IT WORKS**

Reliance Branch Connect offers private and secure access over the next-gen Reliance 4G network, combining both TDD and FDD technologies to give a superlative experience for enterprises. If your Hybrid/ Private/ Public Cloud site is already connected to Reliance MPLS VPN, all you need for each of the other sites is a plug-and-play Branch Connect Smart Router.

Customer Hub site

As data traffic is carried over a private MPLS VPN with a dedicated APN for each enterprise customer, it stays secure end to end. The service is configured so that usage is restricted to business-relevant corporate applications, and is backed by enterprise-grade performance objectives, reporting, service support and features.