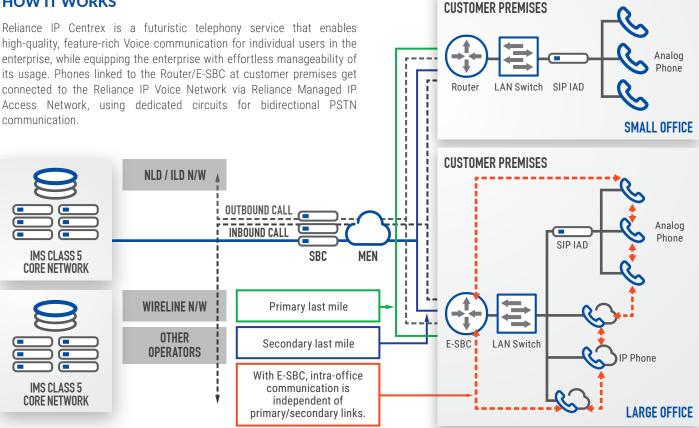

### **HOW IT WORKS**

high-quality, feature-rich Voice communication for individual users in the enterprise, while equipping the enterprise with effortless manageability of its usage. Phones linked to the Router/E-SBC at customer premises get connected to the Reliance IP Voice Network via Reliance Managed IP Access Network, using dedicated circuits for bidirectional PSTN communication.

## **Reli**

Users have a host of features at their fingertips to help them manage their communication effectively: call forwarding to other numbers, personal attendant, conferencing, automatic call repeats, caller notifications, just to name a few. At the enterprise level, different privileges can be extended to users, depending on individual needs.

### THE RELIANCE ADVANTAGE

Reliance is the country's first telecom operator to roll out a pan-India advanced network for IP Voice services and traffic delivery. Reliance IP Centrex, built around a highly sophisticated architectural core for delivering IP multimedia services (IMS Class 5), rides on our robust countrywide footprint constructed on one of the world's largest Metro Ethernet Networks (MEN). This complete Voice solution is designed for the realities of today and the possibilities of tomorrow.